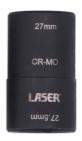

## **Double Ended Damaged Wheel Nut Socket Set 2pc**

Some wheel nuts are manufactured with a permanently fitted chromium plated cap. These start off from the factory as a whole size, but over time due to the combination of corrosion and impact tool use, the wheel nuts can swell by up to 0.5mm. This set includes 2 double ended impact sockets for use on 22 and 27mm wheel nuts to overcome this issue.

## **Additional Information**

- 1/2"D. Sizes include: 22 x 22.5mm, 27 x 27.5mm. Designed to use with 1/2" short extension.
- · Damaged wheel (lug) nut removal sockets.
- · Overall length: 63.5mm.
- Ideal for use on 22 & 27mm chrome covered nuts that have swollen.
- · Impact quality. Manufactured from chrome molybdenum.