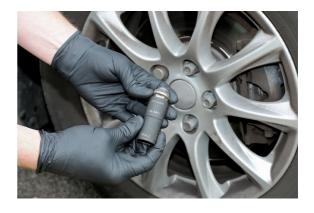

## **Double Ended Damaged Wheel Nut Socket Set 2pc**

Some wheel nuts are manufactured with a permanently fitted chromium plated cap. These start off from the factory as a whole size, but over time due to the combination of corrosion and impact tool use, the wheel nuts can swell by up to 0.5mm. This set includes 2 double ended impact sockets for use on 22 and 27mm wheel nuts to overcome this issue.

## **Additional Information**

- 1/2"D. Sizes include: 22 x 22.5mm, 27 x 27.5mm. Designed to use with 1/2" short extension.
- · Damaged wheel (lug) nut removal sockets.
- · Overall length: 63.5mm.
- Ideal for use on 22 & 27mm chrome covered nuts that have swollen.
- · Impact quality. Manufactured from chrome molybdenum.