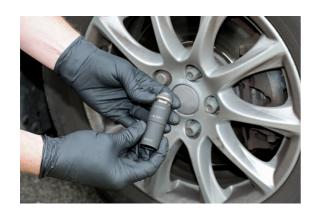

## **Double Ended Damaged Wheel Nut Socket Set 2pc**

Some wheel nuts are manufactured with a permanently fitted chromium plated cap. These start off from the factory as a whole size, but over time due to the combination of corrosion and impact tool use, the wheel nuts can swell by up to 0.5mm. This set includes 2 double ended impact sockets for use on 22 and 27mm wheel nuts to overcome this issue.

## **Additional Information**

- 1/2"D. Sizes include: 22 x 22.5mm, 27 x 27.5mm. Designed to use with 1/2" short extension.
- · Damaged wheel (lug) nut removal sockets.
- · Overall length: 63.5mm.
- Ideal for use on 22 & 27mm chrome covered nuts that have swollen.
- · Impact quality. Manufactured from chrome molybdenum.