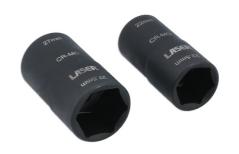

## **Double Ended Damaged Wheel Nut Socket Set 2pc**

Some wheel nuts are manufactured with a permanently fitted chromium plated cap. These start off from the factory as a whole size, but over time due to the combination of corrosion and impact tool use, the wheel nuts can swell by up to 0.5mm. This set includes 2 double ended impact sockets for use on 22 and 27mm wheel nuts to overcome this issue.

## **Additional Information**

- 1/2"D. Sizes include: 22 x 22.5mm, 27 x 27.5mm. Designed to use with 1/2" short extension.
- · Damaged wheel (lug) nut removal sockets.
- · Overall length: 63.5mm.
- Ideal for use on 22 & 27mm chrome covered nuts that have swollen.
- · Impact quality. Manufactured from chrome molybdenum.